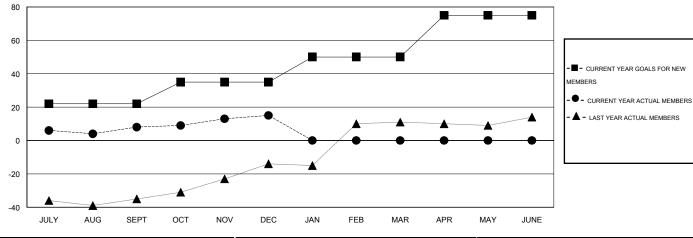

#### GOALS AND ACTUAL MEMBERS CUMULATIVE

| DROPPED CLUBS: 0 |    |
|------------------|----|
| DROPPED MEMBERS  |    |
| DECEASED         | 0  |
| CLUB CANCELLED   | 0  |
| OTHER            | 11 |
| TOTAL            | 11 |